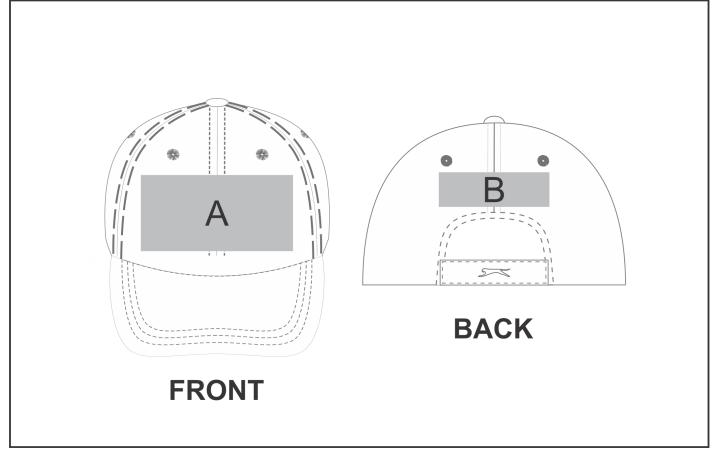

## **Branding Options:**

#### **Position A**

- 1. Embroidery (EM-CAPFRONT) N/A Size: 110mm wide x 55mm high
- 2. Digital Transfer Caps (DTC-CAP) Full Colour Size: 110mm wide x 50mm high
- 3. Silicone (STP-A) N/A Size: 30mm wide x 30mm high
  - 4. Silicone (STP-B) N/A Size: 50mm wide x 50mm high
- 5. Silicone (STP-C) N/A Size: 80mm wide x 50mm high
- 6. Silicone (STP-D) N/A Size: 110mm wide x 50mm high

### **Position B**

- 1. Embroidery (EM-CAPBACK) N/A Size: 80mm wide x 25mm high
- 2. Digital Transfer Caps (DTC-CAP) Full Colour Size: 50mm wide x 20mm high
- 3. Silicone (STP-A) N/A Size: 30mm wide x 20mm high
- 4. Silicone (STP-B) N/A Size: 50mm wide x 20mm high